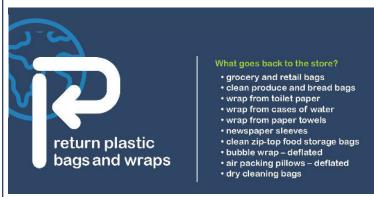

# DID YOU KNOW YOU CAN ALWAYS CHECK WITH SAINT LOUIS CITY RECYCLES TO SEE IF YOUR ITEM IS RECYCLABLE?

Plastic bags and film are the largest source of contamination in the recycling bins!

Plastic bags, film, wrap and bagged recyclables are NOT accepted. These items clog sorting machinery at the MRF which causes equipment to shut down and the sorting process to halt for hours. Recycle plastic bags and wraps back at your local grocery or retail store. Look for a plastic bag recycling bin usually near the entrance of the store.