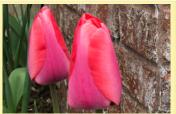

#### PINK IMPRESSION TULIPS

The Hybrid Darwin Pink Impression is both beautiful and strong. Sturdy, long stems help these vibrant tulips withstand spring

Will grow 20-24" tall Plant 6-8" deep and 6-8" apart in full sun or light shade.

Bulb size: 12/+ cm. Bloom: April Lot: 30 bulbs only \$17