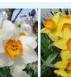

**SUADA** 

Bulb size: 14-16 cm. Bloom: March-April Lot: 30 bulbs only \$17

Brightside's exclusive "Midwest Mix" collection of six varieties of fine daffodils includes five bulbs from each of these exceptional daffodil varieties: Carlton, an outstanding and sweetly fragrant, all-yellow cup; Pink Charm, an ivory-white, pinkrimmed large cup; Tahiti, a showy, yellow and orange heat-resistant double; Slim Whitman, a flamboyant white and golden-orange, pinwheeled large cup; Barrett Browning, a white and glowing tangerine small cup; and Suada, a brilliant yellow and exuberant orange-ruffled large cup.