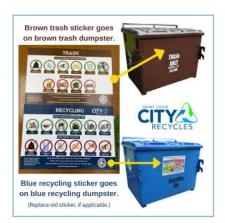

## RECYCLING AMBASSADORS ROCK!

We want to give a special thanks to our Recycling Ambassadors who have helped place nearly 700 accepted materials stickers on alley dumpsters in just a few months.

These large stickers are designed to go on alley trash and recycling dumpsters to help neighbors easily identify what can and can't be recycled.

Are you interested in getting dumpster stickers for your city block? Contact us to pick up your stickers today!