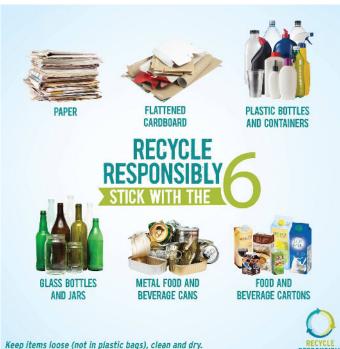

## **MUCH MORE THAN TRASH**

The City's single stream recycling program makes sticking with the six super easy! Paper, flattened cardboard, plastic bottles and containers, glass bottles and jars, metal food and beverage cans and food and beverage cartons can be tossed in your Blue Bin! That's a lot of recyclable items, but that doesn't mean everything can go in! Don't see it on the list? Don't put it in the bin! Learn what should and shouldn't go in your Blue Bin at STLCityRecycles.com.

The **Recycle Responsibly** campaign encourages everyone to "Stick With the 6!" This means to recycle only the 6 items that are accepted in our single stream recycling:

- 1. Paper
- 2. Flattened Cardboard
- 3. Plastic Bottles and Containers
- 4. Glass Bottles and Jars
- 5. Metal Food and Beverage Cans
- 6. Food and Beverage Cartons

keep Items loose (not in plastic bags), clean and dry.

The **Recycle Responsibly** campaign was developed by OneSTL which is a sustainability collaboration of nonprofits, government agencies, educational institutions and individuals. Funding for this initiative is provided primarily through a grant from the St. Louis-Jefferson Solid Waste Management District and the Missouri Department of Natural Resources.