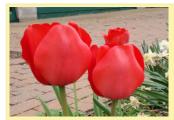

#### **BRIGHTSIDE RED TULIPS**

Rave reviews for the "Brightside Red" Hybrid Darwin tulip. Exclusively through Brightside, this very large, vibrant red tulip will add awesome color to your spring garden.

Will grow 22-24" tall Plant 6-8" deep and 6-8" apart in full sun or light shade.

Bulb size: 12/+ cm. Bloom: April Lot: 30 bulbs only \$17