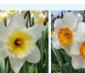

**SUADA** 

Bulb size: 14-16 cm. Bloom: March-April Lot: 30 bulbs only \$17

Brightside's exclusive "Midwest Mix" collection of six varieties of fine daffodils includes five bulbs from each of these exceptional daffodil varieties: Carlton, an outstanding and sweetly fragrant, all-yellow cup; Pink Charm, an ivory-white, pinkrimmed large cup; Tahiti, a showy, yellow and orange heat-resistant double; Slim Whitman, a flamboyant white and golden-orange, pinwheeled large cup; Barrett Browning, a white and glowing tangerine small cup; and Suada, a brilliant yellow and exuberant orange-ruffled large cup.