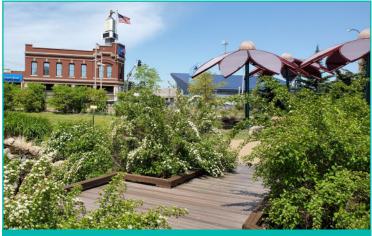

#### **DEMONSTRATION GARDEN TURNS 10**

Demonstration Garden under construction in 2011.

Yes, it's been a decade since Marine Week 2011 when the Brightside Demonstration Garden came to life. The busy intersection of Kingshighway Boulevard and Southwest/Vandeventer Avenue was once a gas station which then turned into a vacant lot for many years until Brightside was able to gain control of the site. Add 20 U.S. Marines and a lot of planning, thanks to the Missouri Department of Conservation and SWT Design, and you now have a St. Louis landmark!

Not only has the Demonstration Garden flourished into a thriving formal garden full of Missouri native plants, but it welcomes many volunteers and visitors annually who learn about sustainable gardening and urban forestry best practices. From permeable and porous surfaces up to a "cool" white roof down to a solitary bee house, the Demonstration Garden has grown even further to include LED lighting, an outdoor solar-paneled classroom and pondless waterfall.