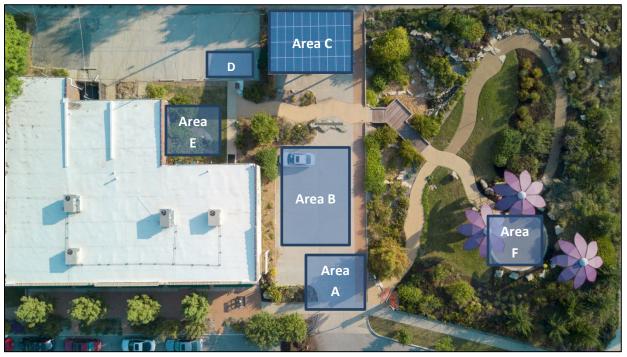

## JUNE 5, 2022

| 6.5.2022                             |                                                                                                                                                                                                                |
|--------------------------------------|----------------------------------------------------------------------------------------------------------------------------------------------------------------------------------------------------------------|
| 11:00 a.m<br>3:00 p.m.               | Area A: Registration & Refreshments                                                                                                                                                                            |
| 11:00 a.m<br>3:00 p.m.               | <ul> <li>Area B:</li> <li>Missouri Department of Conservation</li> <li>Missouri Botanical Garden</li> <li>Great Rivers Greenway</li> <li>Forest ReLeaf of Missouri</li> </ul>                                  |
| 11:00 a.m<br>3:00 p.m                | <ul> <li>Area C:</li> <li>Saint Louis City Recycles</li> <li>Brightside St. Louis</li> </ul>                                                                                                                   |
| 11:00 a.m<br>12:30 p.m               | Area D:<br>• Book Bus <u>https://bookbookgo.com/</u>                                                                                                                                                           |
| 11:00 a.m<br>3:00 p.m.               | <ul><li>Area E:</li><li>Native Plant Sale (quantities will be limited)</li></ul>                                                                                                                               |
| 11:30 a.m.<br>1:00 p.m.<br>1:30 p.m. | <ul> <li>Area F: Story Time</li> <li>Ivy Readers Club of Ivy Alliance Fdtn, Gamma Omega Chapter</li> <li>Story Time with St. Louis Public Library</li> <li>Story Time with St. Louis Public Library</li> </ul> |